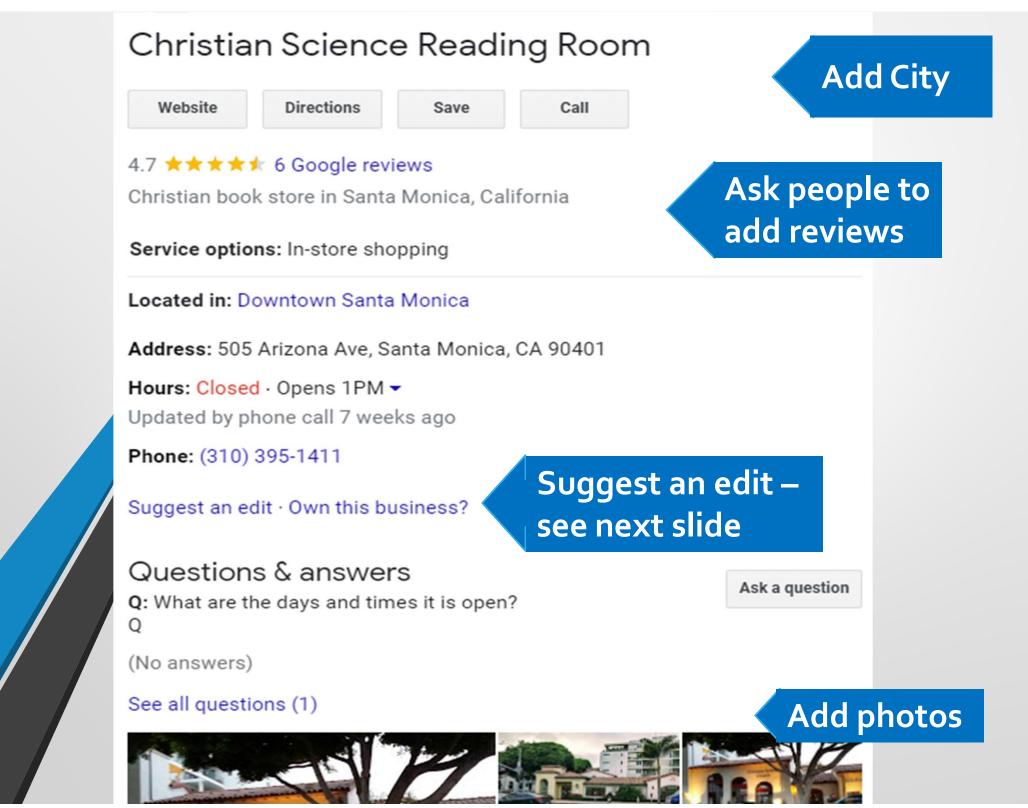

### Google listings for Churches & Reading Rooms

- People are constantly searching the internet to find information.
- To find your Google listings, type "Christian Science" or "church name" and your city. Do the same for "Christian Science Reading Room."
- Be sure there is a link to your church website on your Google listing. Most of our SoCal churches have links to their websites giving newcomers easy access to more information – but 20 don't. And 54 Reading Rooms are not listed at all.

### Suggest an edit

 When you're on your Google listing, click on "Suggest an edit" to change your place name, add categories (like Christian church or Christian bookstore).

### Suggest an edit

Х

Suggest an edit · Own this business?

 Update church service or RR hours, add phone number, add website, add date your church opened, add photos.

### How to improve your church & **Reading Room Google listings**

Reviews – Ask members and attendees with Gmail accounts to submit a 5-star review with a short recommendation. Many people rely on reviews!!

### Add Photos

- Upload new photos
- If your RR is in a different location, upload church photos to church listing and RR photos to RR listing.