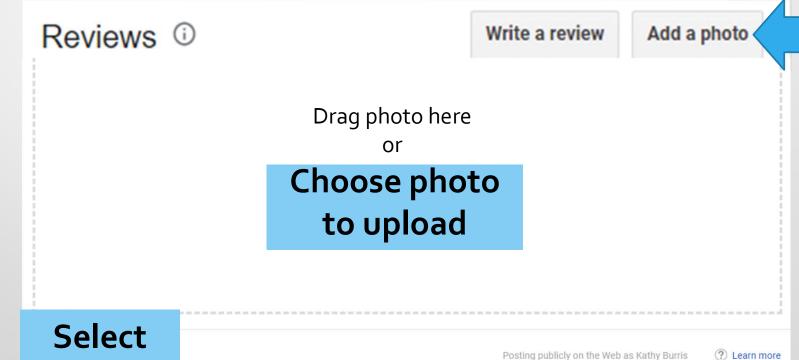

### Add Photos

- Upload new photos
- If your RR is in a different location, upload church photos to church listing and RR photos to RR listing.

### All churches can add photos

- Pictures of Services and Sunday school (remember for children, get a permission slip from parents)
- Photos of special events ex. Wednesday pizza dinner for families with everyone coming to the testimony meeting.
  - Photos of Sunday fellowship after church