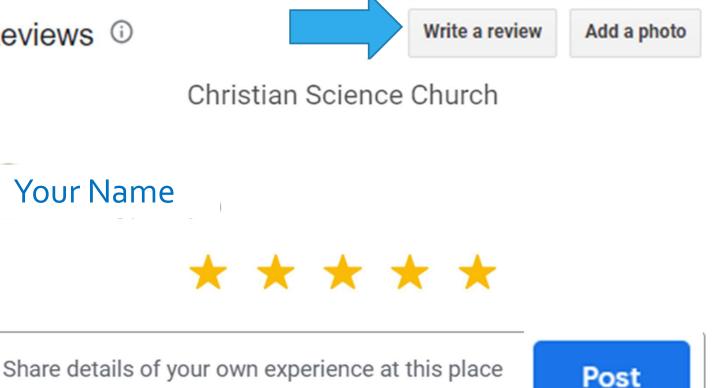

### How to improve your church & **Reading Room Google listings**

Reviews – Ask members and attendees with Gmail accounts to submit a 5-star review with a short recommendation. Many people rely on reviews!!

Reviews <sup>(i)</sup>